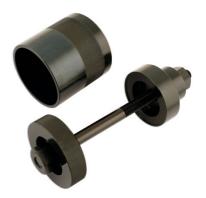

## **Rear Suspension Bush Tool - for Ford**

Part of a range of vehicle specific tools, for the removal and fitting of bushes and ball joints, without having to remove suspension legs, subframes, wishbones, trailing arms etc from the vehicle. Designed to be used in-situ, although many can also be used in a workshop press if circumstances require.

## **Additional Information**

- Applications: Ford Fiesta (1995 2002) & KA (up to 2008).
- Use with Ratchet Ring Spanner Flexi Head 24mm (Part No. 5753).
- Spare parts available: Centre Screw (Part No. 2137) & Nut Assembly (Part No. 1803).
- Made in Sheffield. •