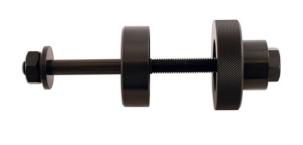

## **Rear Suspension Bush Tool - for Ford**

Part of a range of vehicle specific tools, for the removal and fitting of bushes and ball joints, without having to remove suspension legs, subframes, wishbones, trailing arms etc from the vehicle. Designed to be used in-situ, although many can also be used in a workshop press if circumstances require.

## **Additional Information**

- Applications: Ford Fiesta (1995 2002) & KA (up to 2008).
- Use with Ratchet Ring Spanner Flexi Head 24mm (Part No. 5753).
- Spare parts available: Centre Screw (Part No. 2137) & Nut Assembly (Part No. 1803).
- Made in Sheffield. •