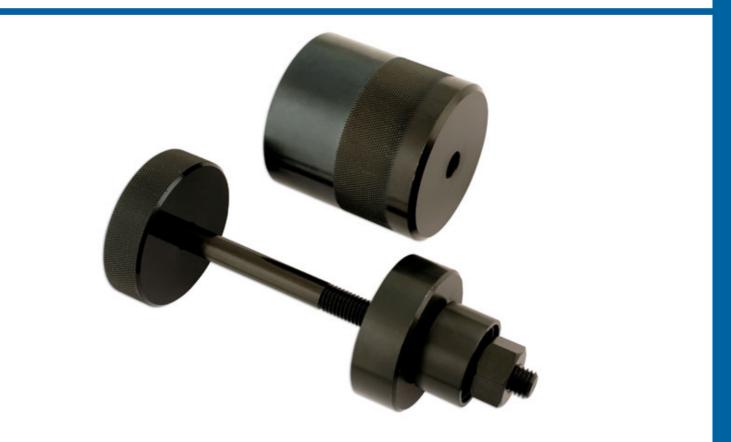

## **Rear Suspension Bush Tool - for Ford**

Part of a range of vehicle specific tools, for the removal and fitting of bushes and ball joints, without having to remove suspension legs, subframes, wishbones, trailing arms etc from the vehicle. Designed to be used in-situ, although many can also be used in a workshop press if circumstances require.

## **Additional Information**

- Applications: Ford Fiesta (1995 2002) & KA (up to 2008).
- Use with Ratchet Ring Spanner Flexi Head 24mm (Part No. 5753).
- Spare parts available: Centre Screw (Part No. 2137) & Nut Assembly (Part No. 1803).
- Made in Sheffield. •