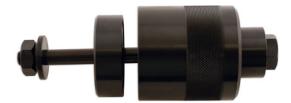

## **Rear Suspension Bush Tool - for Ford**

Part of a range of vehicle specific tools, for the removal and fitting of bushes and ball joints, without having to remove suspension legs, subframes, wishbones, trailing arms etc from the vehicle. Designed to be used in-situ, although many can also be used in a workshop press if circumstances require.

## **Additional Information**

- Applications: Ford Fiesta (1995 2002) & KA (up to 2008).
- Use with Ratchet Ring Spanner Flexi Head 24mm (Part No. 5753).
- Spare parts available: Centre Screw (Part No. 2137) & Nut Assembly (Part No. 1803).
- Made in Sheffield. •